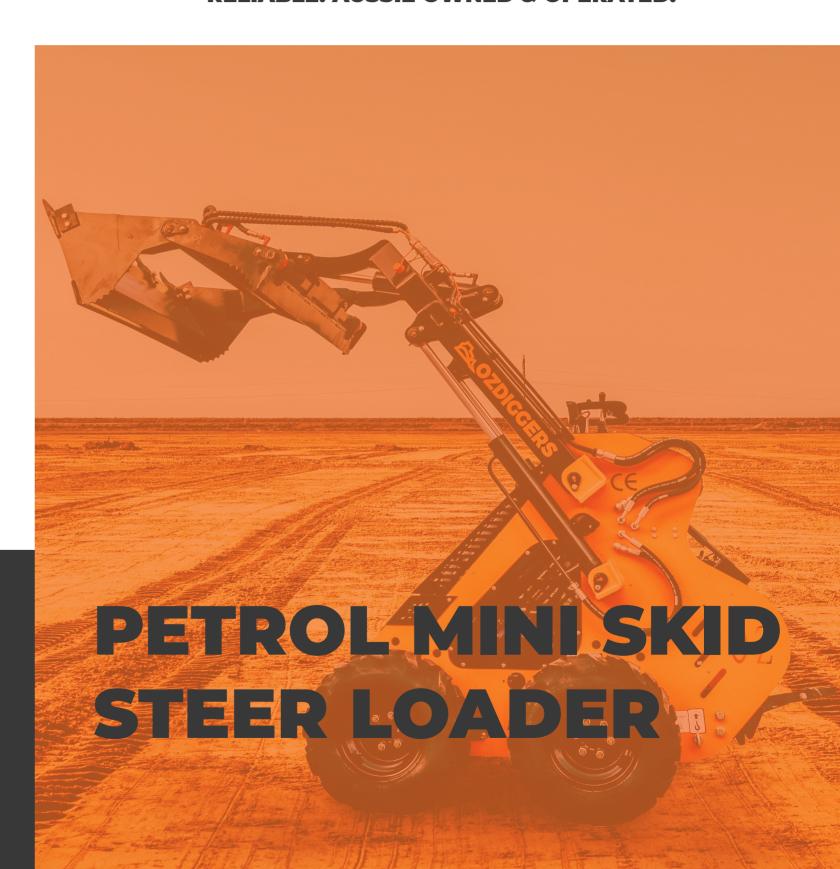

## **PETROL MINI SKID STEER LOADER**

## **FEATURES**

- 17.2kw, V-twin 2 cylinder Briggs & Stratton Engine
- Italian HC control valve
- Japan NSK bearing, 60H strong chains
- · Big aluminium radiator, LED lights
- 400kg load capacity
- · 3600 rpm rated speed.
- Modular Attachment System
- · Designed by Australians for Australians