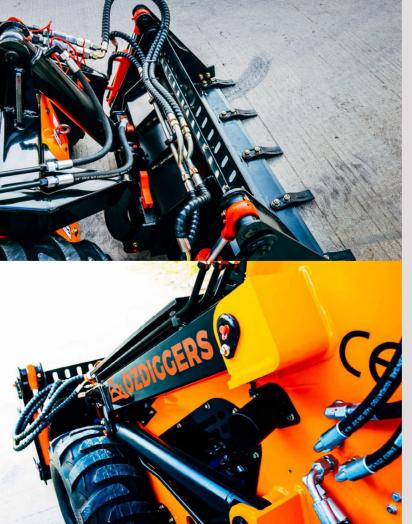

### **HYDRAULIC SYSTEM**

System pressure 180 bar

Flow rate

58 L/min

## **FLUID CAPACITIES**

Fuel tank capacity

23 L

**Engine Oil** 

1.5 L

Hydraulic Resrviour capacity 30 L