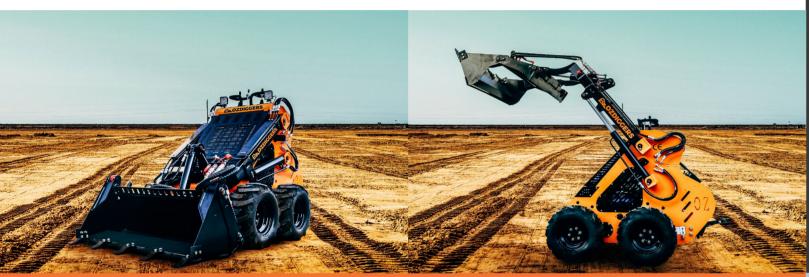

## **FEATURES**

- 17.2kw, V-twin 2 cylinder Briggs & Stratton Engine
- Italian HC control valve
- Japan NSK bearing, 60H strong chains
- · Big aluminium radiator, LED lights
- 400kg load capacity
- · 3600 rpm rated speed.
- Modular Attachment System
- · Designed by Australians for Australians